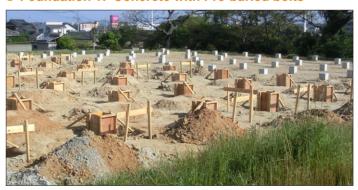

• Foundation 1: Concrete with Pre-buried bolts

⊙ Foundation 2: Ground Screw

01