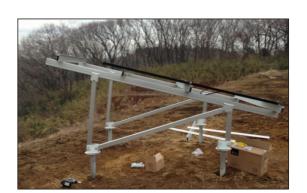

• Foundation 1: Concrete with Pre-buried bolts

⊙ Foundation 2: Ground Screw

01