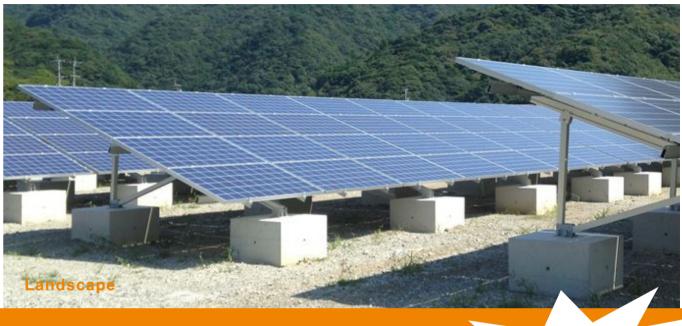

## **⊙ Technical Information**

| o recimical information   |                                |
|---------------------------|--------------------------------|
| Install Site              | Open Field                     |
| Max Wind Speed            | up to 60m/s                    |
| Snow Load                 | up to1. 4KN/m²                 |
| Module Type               | Framed or Frameless            |
| <b>Module Orientation</b> | Portrait or Landscape          |
| Main Material             | Anodized Aluminum              |
| Fasten Material           | Stainless Steel                |
| Foundation                | Concrete With Pre-Buried Bolts |
|                           | Ground Screw                   |