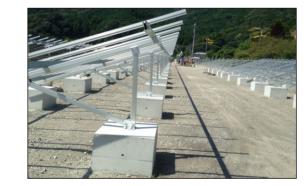

• Foundation 1: Concrete with Pre-buried bolts

⊙ Foundation 2: Ground Screw

01