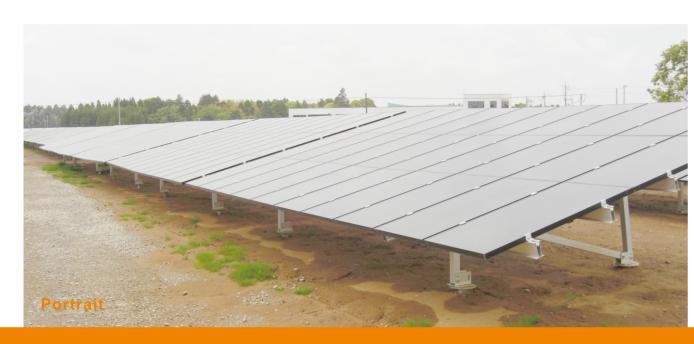

## **⊙ Technical Information**

| o recimical information   |                                |
|---------------------------|--------------------------------|
| Install Site              | Open Field                     |
| Max Wind Speed            | up to 60m/s                    |
| Snow Load                 | up to1. 4KN/m²                 |
| Module Type               | Framed or Frameless            |
| <b>Module Orientation</b> | Portrait or Landscape          |
| Main Material             | Anodized Aluminum              |
| Fasten Material           | Stainless Steel                |
| Foundation                | Concrete With Pre-Buried Bolts |
|                           | Ground Screw                   |