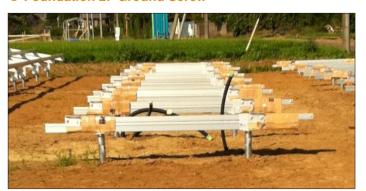

• Foundation 1: Concrete with Pre-buried bolts

⊙ Foundation 2: Ground Screw

01