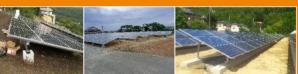

# AL-GROUND MOUNTING SYSTEM

GS AL-Ground Mounting System is made of 100% aluminum to mount on concrete strip foundations or ground screws. It is featured with light weight, strong structure, and recyclable material.

• Foundation 1: Concrete with Pre-buried bolts

⊙ Foundation 2: Ground Screw

01